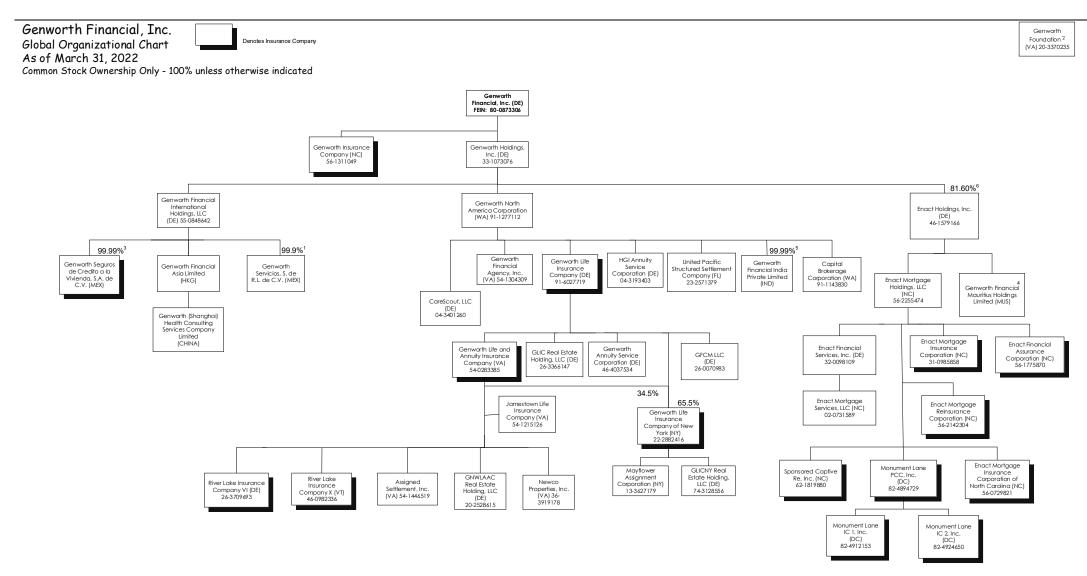

|    |
|---------------------------------------------------------------------------------------------------|----|
| L - Licensed or Chartered - Licensed Insurance carrier or domiciled RRG                           | 49 |
| E - Eligible - Reporting entities eligible or approved to write surplus lines in the state (other |    |
| than their state of domicile - see DSLI)                                                          | 0  |
| D - Domestic Surplus Lines Insurer (DSLI) - Reporting entities authorized to write surplus        |    |
| lines in the state of domicile                                                                    | 0  |

### SCHEDULE Y - INFORMATION CONCERNING ACTIVITIES OF INSURER MEMBERS OF A HOLDING COMPANY GROUP

PART 1 – ORGANIZATIONAL CHART



#### Reflects capitalized companies only.

Does not include limited partnerships or investment companies whose shares are owned by individual investors or insurance companies.

<sup>&</sup>lt;sup>1</sup>1 share owned by Enact Mortgage Insurance Corporation.

<sup>&</sup>lt;sup>2</sup>No shareholders.

<sup>&</sup>lt;sup>3</sup>.01% owned by Enact Mortgage Insurance Corporation.

<sup>&</sup>lt;sup>4</sup>Minority Interest – Genworth Financial Mauritius Holdings Limited owns 48.7% of India Mortgage Guarantee Corporation Private Limited; Remainder owned by Joint Venture partners.

<sup>5.01%</sup> owned by Genworth Holdings, Inc.

<sup>6~9%</sup> investment vehicles managed by Bayview Asset Management, LLC; Remainder publicly owned.

### SCHEDULE Y

### PART 1A - DETAIL OF INSURANCE HOLDIN